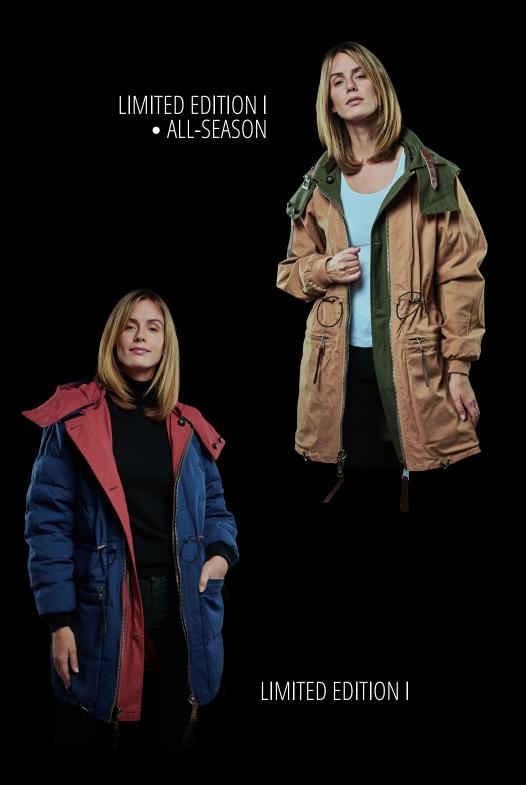

## SUVRETTA REVERSIBLE COTTON PARKA LIMITED EDITION I

THE LIMITED EDITION I HAS BEEN CONSTRUCTED TO WITHSTAND THE FRIGID WINTERS. WITH PREMIUM GOOSE DOWN FILLING AND VIVID COLORS IN 100% S-H ORGANIC COTTON, THERE ARE NO LIMITS TO HOW FAR YOU CAN SPREAD YOUR WINGS.

- CARMINE RED
- 100% S-H ORGANIC COTTON

- 100% S-H ORGANIC COTTON
- PREMIUM GOOSE
   DOWN FILLING

- EMERALD GREEN
- 100% S-H ORGANIC COTTON

• 100% S-H ORGANIC COTTON

## SUVRETTA REVERSIBLE COTTON PARKA LIMITED EDITION I • ALL-SEASON

THE LIMITED EDITION I IS THE IDEAL BLEND OF YEAR-ROUND STYLE AND FUNCTION. WITH EARTH COLORED TONES IN 100% ORGANIC COTTON IT'S FLEXIBILITY BELONGS JUST ABOUT ANYWHERE.