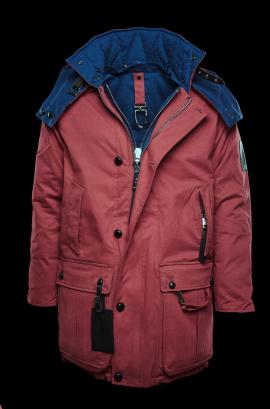

## SUVRETTA REVERSIBLE COTTON PARKA LIMITED EDITION I

THE LIMITED EDITION I HAS BEEN CONSTRUCTED TO WITHSTAND THE FRIGID WINTERS. WITH PREMIUM GOOSE DOWN FILLING AND VIVID COLORS IN 100% S-H ORGANIC COTTON, THERE ARE NO LIMITS TO HOW FAR YOU CAN SPREAD YOUR WINGS.

- CARMINE RED
- 100% S-H ORGANIC COTTON

- 100% S-H ORGANIC COTTON
- PREMIUM GOOSE
   DOWN FILLING

- EMERALD GREEN
- 100% S-H ORGANIC COTTON

• 100% S-H ORGANIC COTTON