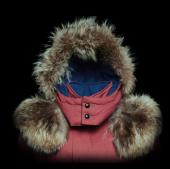

# SUVRETTA REVERSIBLE CASHMERE PARKA LIMITED EDITION II

INTRODUCING THE LIMITED EDITION II INTO OUR AWARD WINNING LINE OF PARKAS.

SKELETON RIDERS CREATED OUR INSPIRATION TO CONSTRUCT THE PERFECT PARKA FOR COLD AND ROBUST WINTER CONDITIONS, WHILE ALWAYS MAINTAINING THE MOST EXQUISITE LEVEL OF STYLE AND CLASS.

FUR SET / LEATHER INCLUDED
FAUX FUR SETS AVAILABLE
RACCOON FUR SET SHOWN ON MODEL