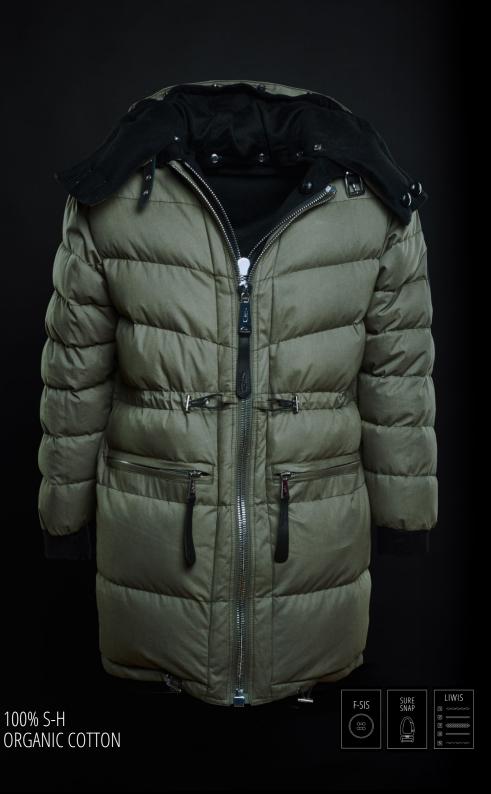

## SUVRETTA REVERSIBLE COTTON PARKA LIMITED EDITION I

THE LIMITED EDITION I HAS BEEN CONSTRUCTED TO WITHSTAND THE FRIGID WINTERS. WITH PREMIUM GOOSE DOWN FILLING AND VIVID COLORS IN 100% S-H ORGANIC COTTON, THERE ARE NO LIMITS TO HOW FAR YOU CAN SPREAD YOUR WINGS.

- CARMINE RED
- 100% S-H ORGANIC COTTON

- 100% S-H ORGANIC COTTON
- PREMIUM GOOSE
   DOWN FILLING

- EMERALD GREEN
- 100% S-H ORGANIC COTTON

• 100% S-H ORGANIC COTTON