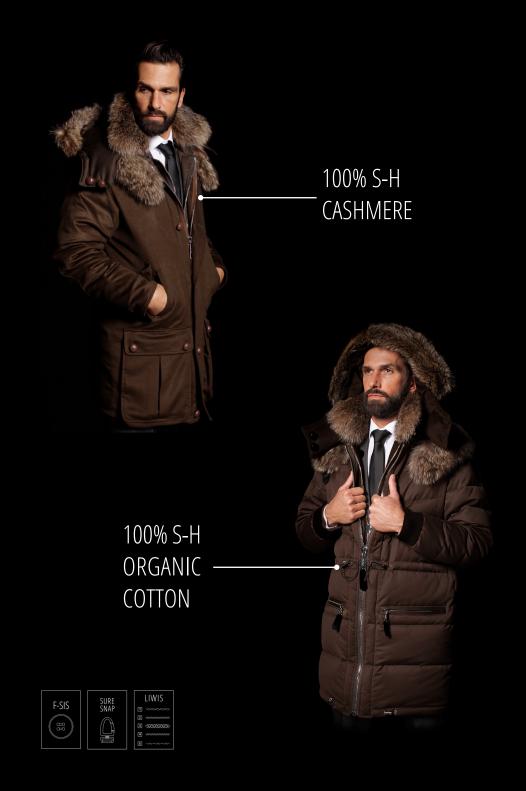

# SUVRETTA REVERSIBLE CASHMERE PARKA LIMITED EDITION I

INTRODUCING OUR MASTERPIECE

&

WINNER OF THE GERMAN DESIGN AWARD.

GERMAN DESIGN AWARD WINNER

100% NATURAL MATERIALS. VERSATILE FUNCTION. TIMELESS STYLE.

## SUVRETTA REVERSIBLE COTTON PARKA LIMITED EDITION I

THE LIMITED EDITION I HAS BEEN CONSTRUCTED TO WITHSTAND THE FRIGID WINTERS. WITH PREMIUM GOOSE DOWN FILLING AND VIVID COLORS IN 100% S-H ORGANIC COTTON, THERE ARE NO LIMITS TO HOW FAR YOU CAN SPREAD YOUR WINGS.