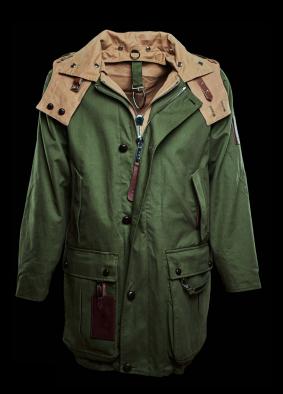

## SUVRETTA REVERSIBLE COTTON PARKA LIMITED EDITION I • ALL-SEASON

THE LIMITED EDITION I IS THE IDEAL BLEND OF YEAR-ROUND STYLE AND FUNCTION. WITH EARTH COLORED TONES IN 100% ORGANIC COTTON IT'S FLEXIBILITY BELONGS JUST ABOUT ANYWHERE.