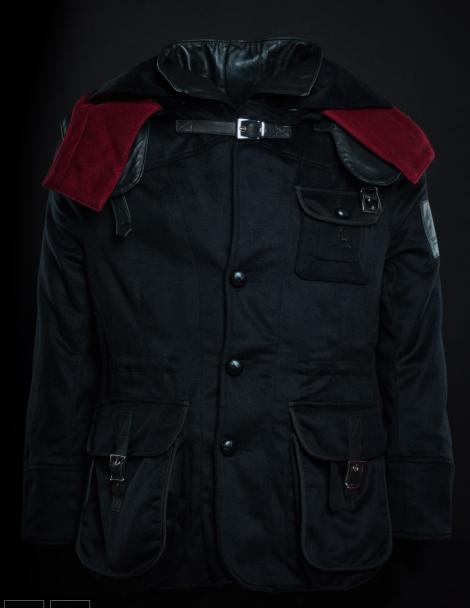

### SUVRETTA CASHMERE CASUAL JACKET LIMITED EDITION I

THERE IS NO ROOM FOR COMPROMISE WITH THE SIGNATURE SUVRETTA CASUAL JACKET. IT REPRESENTS A SEAMLESS BLEND OF OUR ENTIRE ATELIER FOR INDIVIDUALISATION.

WARM, YET LIGHT, THE 100% S-H CASHMERE MATERIAL MAKES UP FOR SOME OF THE FINEST THREADS WE HAVE EVER CREATED. THE VERSATILITY OF OUR CASHMERE LENDS ITSELF TO ALL SEASONS OF THE YEAR.