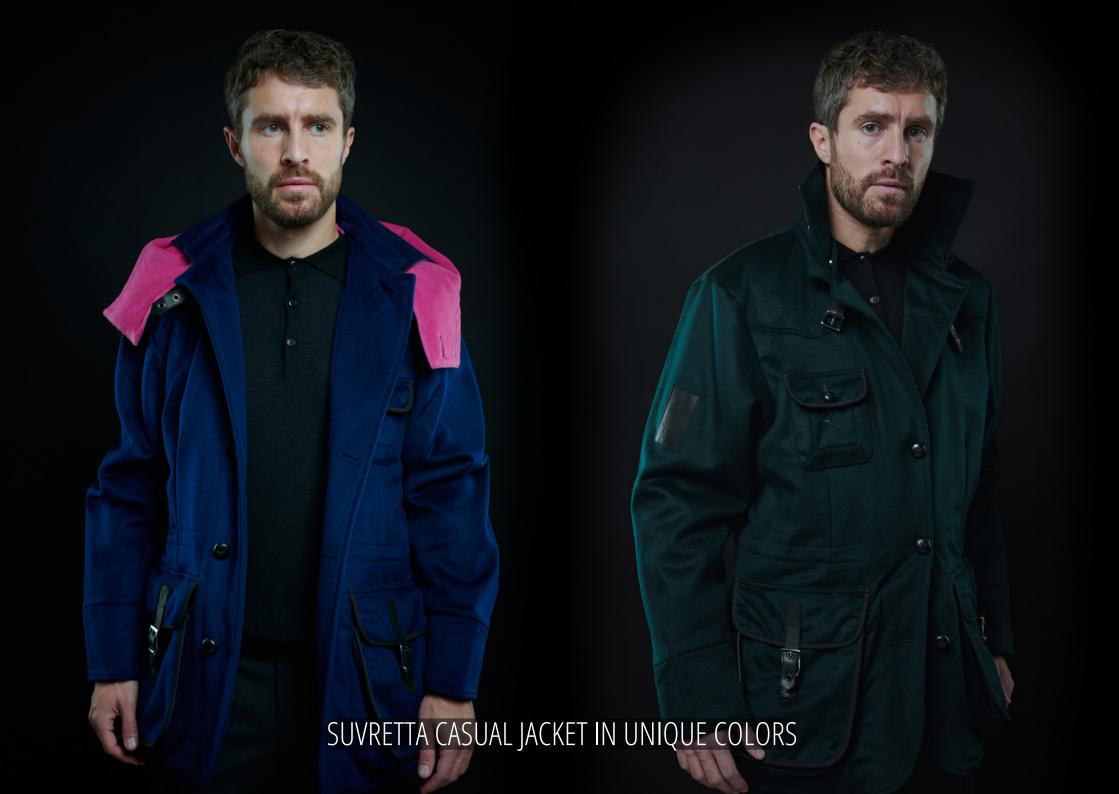

### SUVRETTA CASHMERE CASUAL JACKET LIMITED EDITION I

THERE IS NO ROOM FOR COMPROMISE WITH THE SIGNATURE SUVRETTA CASUAL JACKET. IT REPRESENTS A SEAMLESS BLEND OF OUR ENTIRE ATELIER FOR INDIVIDUALISATION.

WARM, YET LIGHT, THE 100% S-H CASHMERE MATERIAL MAKES UP FOR SOME OF THE FINEST THREADS WE HAVE EVER CREATED. THE VERSATILITY OF OUR CASHMERE LENDS ITSELF TO ALL SEASONS OF THE YEAR.