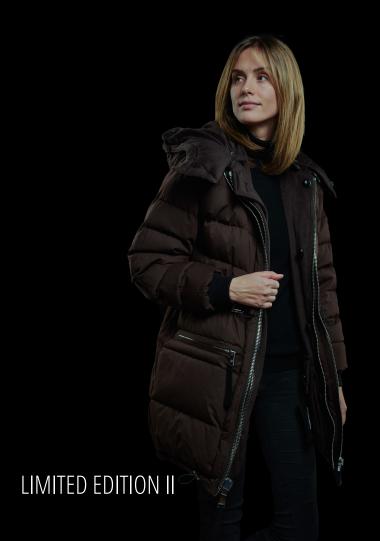

# SUVRETTA REVERSIBLE CASHMERE PARKA LIMITED EDITION II

INTRODUCING THE LIMITED EDITION II INTO OUR AWARD WINNING LINE OF PARKAS.

SKELETON RIDERS CREATED OUR INSPIRATION TO CONSTRUCT THE PERFECT PARKA FOR COLD AND ROBUST WINTER CONDITIONS, WHILE ALWAYS MAINTAINING THE MOST EXQUISITE LEVEL OF STYLE AND CLASS.