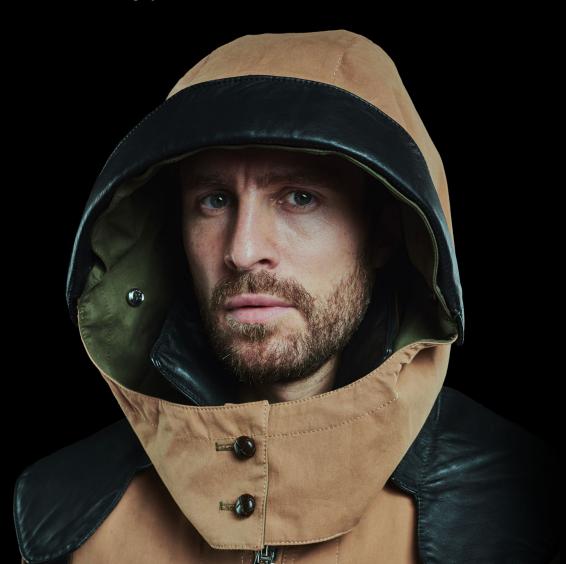

# SUVRETTA REVERSIBLE CASHMERE PARKA LIMITED EDITION II

INTRODUCING THE LIMITED EDITION II INTO OUR AWARD WINNING LINE OF PARKAS.

SKELETON RIDERS CREATED OUR INSPIRATION TO CONSTRUCT THE PERFECT PARKA FOR COLD AND ROBUST WINTER CONDITIONS, WHILE ALWAYS MAINTAINING THE MOST EXQUISITE LEVEL OF STYLE AND CLASS.

FUR SET / LEATHER INCLUDED
FAUX FUR SETS AVAILABLE
RACCOON FUR SET SHOWN ON MODEL