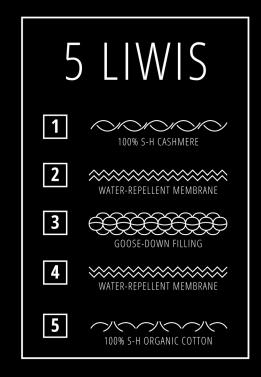

## SUVRETTA REVERSIBLE COTTON PARKA LIMITED EDITION I

THE LIMITED EDITION I HAS BEEN CONSTRUCTED TO WITHSTAND THE FRIGID WINTERS. WITH PREMIUM GOOSE DOWN FILLING AND VIVID COLORS IN 100% S-H ORGANIC COTTON, THERE ARE NO LIMITS TO HOW FAR YOU CAN SPREAD YOUR WINGS.

- CARMINE RED
- 100% S-H ORGANIC COTTON

- 100% S-H ORGANIC COTTON
- PREMIUM GOOSE
   DOWN FILLING

- EMERALD GREEN
- 100% S-H ORGANIC COTTON

• 100% S-H ORGANIC COTTON