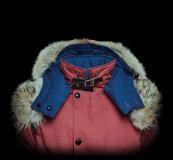

ALL FEATURES INCLUDED WITH EACH PARKA LEATHER ACCESORY SHOWN ON MODEL

MINK FAUX AVAILABLE

REX RABBIT FAUX AVAILABLE

ALL OF OUR FUR SETS ARE HAND-CRAFTED TO FIT EACH OF OUR PARKAS FLAWLESSLY.

RACCOON FAUX AVAILABLE

PERSIAN LAMB

COYOTE

AVAILABLE FOR ALL PARKAS
CERTIFIED AUTHENTIC FUR SETS
RACCOON FAUX FUR SHOWN ON MODEL