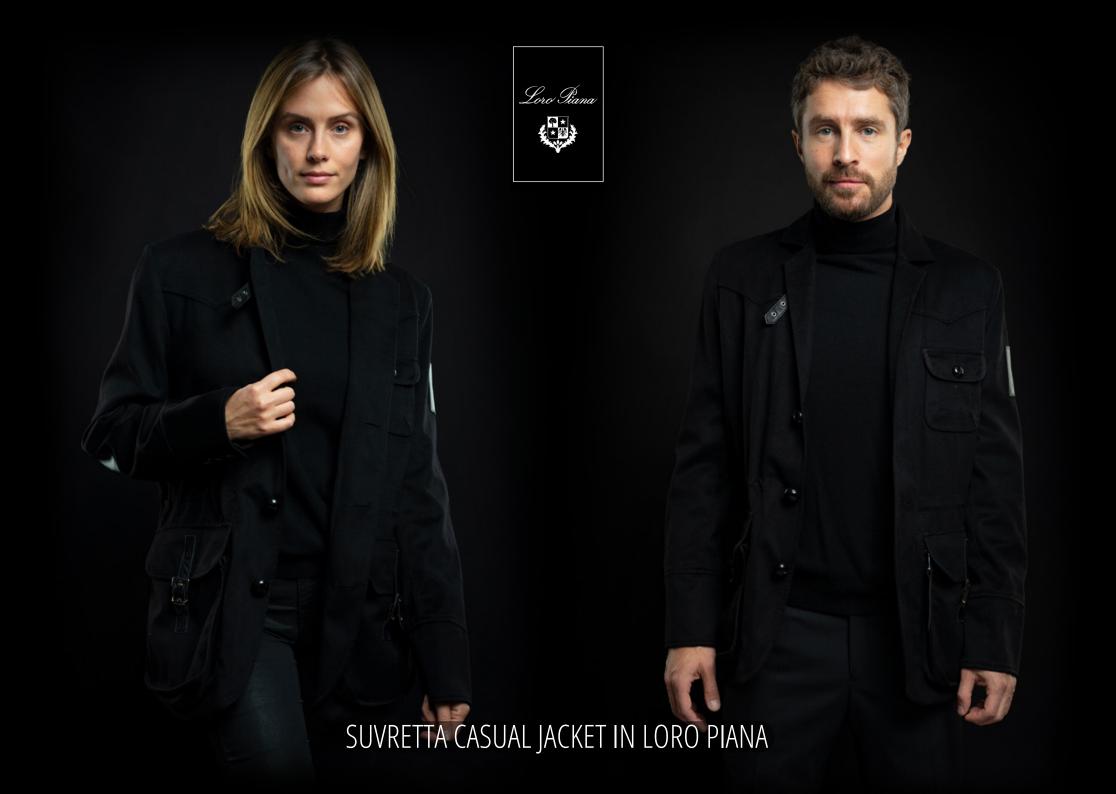

### SUVRETTA CASHMERE CASUAL JACKET LIMITED EDITION I

THERE IS NO ROOM FOR COMPROMISE WITH THE SIGNATURE SUVRETTA CASUAL JACKET. IT REPRESENTS A SEAMLESS BLEND OF OUR ENTIRE ATELIER FOR INDIVIDUALISATION.

WARM, YET LIGHT, THE 100% S-H CASHMERE MATERIAL MAKES UP FOR SOME OF THE FINEST THREADS WE HAVE EVER CREATED. THE VERSATILITY OF OUR CASHMERE LENDS ITSELF TO ALL SEASONS OF THE YEAR.