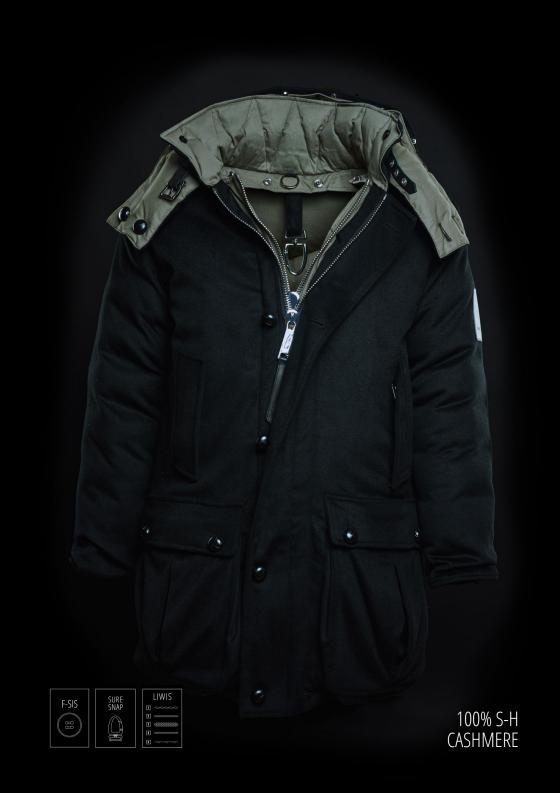

# SUVRETTA REVERSIBLE CASHMERE PARKA LIMITED EDITION II

INTRODUCING THE LIMITED EDITION II INTO OUR AWARD WINNING LINE OF PARKAS.

SKELETON RIDERS CREATED OUR INSPIRATION TO CONSTRUCT THE PERFECT PARKA FOR COLD AND ROBUST WINTER CONDITIONS, WHILE ALWAYS MAINTAINING THE MOST EXQUISITE LEVEL OF STYLE AND CLASS.

FUR SET / LEATHER INCLUDED
FAUX FUR SETS AVAILABLE
RACCOON FUR SET SHOWN ON MODEL